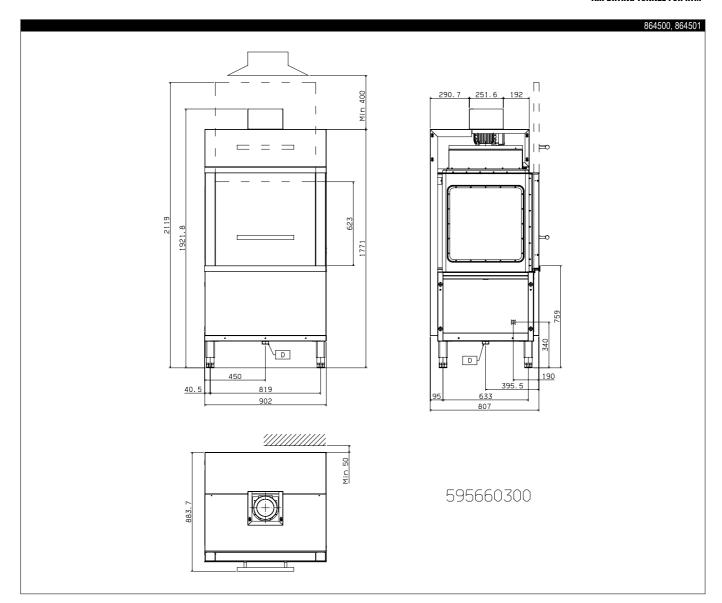

| CHARACTERISTICS          | MODELS             |                    |                    |                    |  |
|--------------------------|--------------------|--------------------|--------------------|--------------------|--|
|                          | ADTLERMD<br>864500 | ADTLELMD<br>864501 | ADTERMD<br>864510  | ADTELMD<br>864511  |  |
| Power supply             | Electric           | Electric           | Electric           | Electric           |  |
| eeding direction         | from Right to Left | from Left to Right | from Right to Left | from Left to Right |  |
| External dimensions - mm |                    |                    |                    |                    |  |
| width                    | 900                | 900                | 600                | 600                |  |
| depth                    | 884                | 884                | 884                | 884                |  |
| height                   | 1922               | 1922               | 1771               | 1771               |  |
| Power - kW               |                    |                    |                    |                    |  |
| electric                 | 9.4                | 9.4                | 8.5                | 8.5                |  |

#### **RACK TYPE DISHWASHERS** AIR DRYING TUNNEL FOR RTM

| LEGEND                     |                    |                    |
|----------------------------|--------------------|--------------------|
|                            | ADTLERMD<br>864500 | ADTLELMD<br>864501 |
|                            | 004300             | 004301             |
| D - Water drain            | G 1 1/2"           | G 1 1/2"           |
| El - Electrical connection | 400 V, 3N, 50/60   | 400 V, 3N, 50/60   |